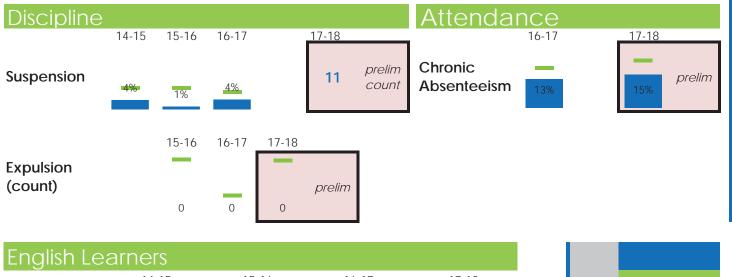

ates) |              |     |
|--------------------|-----------------|--------|-------------|--------|--------------|--------|------|----------------------------|--------------|-----|
|                    | Course Complete |        | Exams Taken |        | Exams Passed |        |      | Huerta                     | Stockton USD |     |
|                    |                 | School | SUSD        | School | SUSD         | School | SUSD | 15-16                      |              | 263 |
|                    | 16-17           |        | 94%         |        | 84%          |        | 19%  | 16-17                      |              | 261 |
|                    | 17-18           |        | 94%         |        | 85%          |        | 16%  | 17-18                      |              | 259 |



Preliminary

N, % = School





Dolores Huerta Elementary