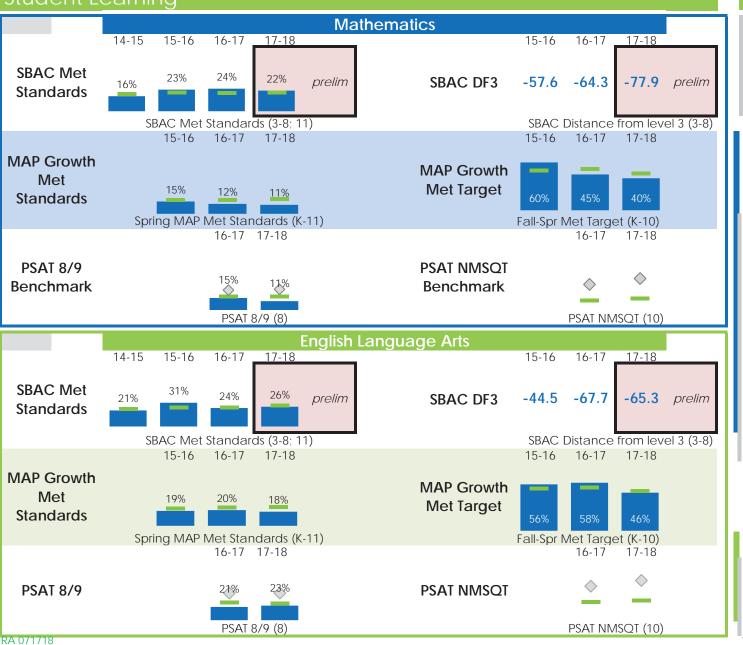

## Dolores Huerta Elementary

July 2018

Comprehensive Academic Report

## Stockton Unified School District

| Legend      | ** Em | bargoed |          | No Data    | * Data Suppressed |
|-------------|-------|---------|----------|------------|-------------------|
| Prelimina   | ary   | School  | District | State      |                   |
| N, % = Scho | ol    |         |          | $\diamond$ |                   |

## Student Learning



## Demographics

528

Race/Ethnicity

2%

3%

3%

5%

84%

1%

1%

1%

0%

Enrollment

American

American

Indian

African

Asian

Filipino

Hispanic

Pacific

Islander

Two or More

Reported

White

Not

2017-2018

EL

34%

SED

92%



| Advanced Placement |                 |        |             |        |              |        |      | Earned Credits (Graduates) |              |     |
|--------------------|-----------------|--------|-------------|--------|--------------|--------|------|----------------------------|--------------|-----|
|                    | Course Complete |        | Exams Taken |        | Exams Passed |        |      | Huerta                     | Stockton USD |     |
|                    |                 | School | SUSD        | School | SUSD         | School | SU