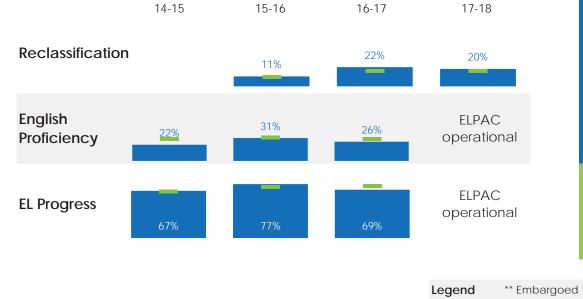

--------------------|-----------------|--------|-------------|--------|--------------|--------|------|----------------------------|--------------|-----|
|                    | Course Complete |        | Exams Taken |        | Exams Passed |        |      | Huerta                     | Stockton USD |     |
|                    |                 | School | SUSD        | School | SUSD         | School | SUSD | 15-16                      |              | 263 |
|                    | 16-17           |        | 94%         |        | 84%          |        | 19%  | 16-17                      |              | 261 |
|                    | 17-18           |        | 94%         |        | 85%          |        | 16%  | 17-18                      |              | 259 |



Preliminary

N, % = School





Dolores Huerta Elementary