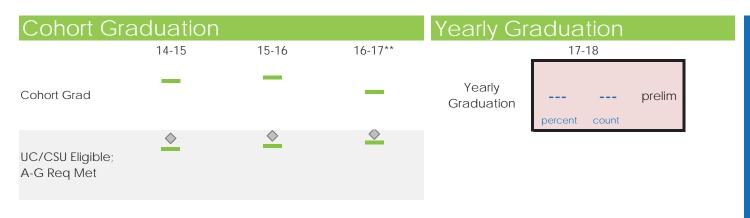

## Dolores Huerta Elementary

July 2018

Comprehensive Academic Report

## Stockton Unified School District

| Legend      | ** Em | bargoed |          | No Data    | * Data Suppressed |
|-------------|-------|---------|----------|------------|-------------------|
| Prelimina   | ary   | School  | District | State      |                   |
| N, % = Scho | ol    |         |          | $\diamond$ |                   |

## Student Learning



## Demographics

528

Race/Ethnicity

2%

3%

3%

5%

84%

1%

1%

1%

0%

Enrollment

American

American

Indian

African

Asian

Filipino

Hispanic

Pacific

Islander

Two or More

Reported

White

Not

2017-2018

EL

34%

SED

92%



| Advanced Placement |                 |        |             |        |              |        |      | Earned Credits (Graduates) |              |     |
|--------------------|-----------------|--------|-------------|--------|--------------|--------|------|----------------------------|--------------|-----|
|                    | Course Complete |        | Exams Taken |        | Exams Passed |        |      | Huerta                     | Stockton USD |     |
|                    |                 | School | SUSD        | School | SUSD         | School | SUSD | 15-16                      |              | 263 |
|                    | 16-17           |        | 94%         |        | 84%          |        | 19%  | 16-17                      |              | 261 |
|                    | 17-18